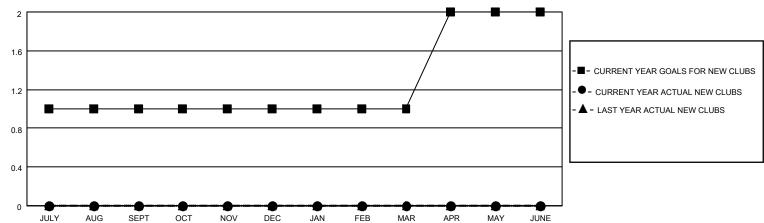

## District 27 D1

| Clubs                 |               |           |               | Members               |                        |                         |                                                    |
|-----------------------|---------------|-----------|---------------|-----------------------|------------------------|-------------------------|----------------------------------------------------|
| RESULTS FOR 2023-2024 |               |           |               | RESULTS FOR 2023-2024 |                        |                         |                                                    |
| QUARTER               | NEW CLUB GOAL | NEW CLUBS | DROPPED CLUBS | QUARTER MEME          | BER GROWTH NET<br>GOAL | MEMBER GROWTH<br>ACTUAL | DROPPED<br>MEMBERS ACTUAL<br>(including transfers) |
| JULY/AUG/SEPT         | 1             | 0         | 0             | JULY/AUG/SEPT         | 35                     | 45                      | 24                                                 |
| OCT/NOV/DEC           | 0             | 0         | 0             | OCT/NOV/DEC           | 35                     | 0                       | 0                                                  |
| JAN/FEB/MAR           | 0             | 0         | 0             | JAN/FEB/MAR           | 35                     | 0                       | 0                                                  |
| APR/MAY/JUNE          | 1             | 0         | 0             | APR/MAY/JUNE          | 35                     | 0                       | 0                                                  |

## GOALS AND ACTUAL NEW CLUBS CUMULATIVE

JAN

FEB

MAR

APR

Results as of: 8/31/2023

| DROPPED CLUBS: 0 |    |
|------------------|----|
|                  |    |
| DROPPED MEMBERS  |    |
| DECEASED         | 4  |
| CLUB CANCELLED   | 0  |
| OTHER            | 20 |
| TOTAL            | 24 |
|                  |    |

AUG

SEPT

OCT

NOV

| 18 CLUBS OF 58 ADDED 1 OR<br>MORE NEW MEMBERS | GENDER DISTRIBUTION                         |                                                          |  |  |
|-----------------------------------------------|---------------------------------------------|----------------------------------------------------------|--|--|
| MORE NEW MEMBERS                              | MALE FEMALE NON BINARY PREFER NOT TO ANSWER | 1,425 (68.18%)<br>665 (31.82%)<br>0 (0.00%)<br>0 (0.00%) |  |  |
| CLICK HERE FOR CUMULATIVE MEMBERSHIP DATA     | TOTAL FAMILY UNIT MEMBERS                   | 486                                                      |  |  |
|                                               | FAMILY MEMBERS PAYING HAL                   |                                                          |  |  |

MAY

JUNE

JULY