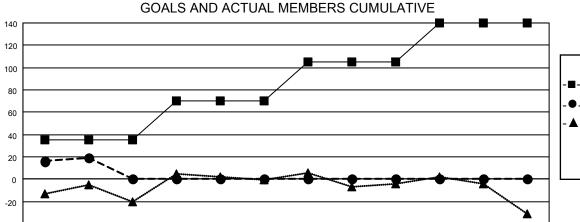

## District 27 D1

| Clubs                 |               |           |               | Members               |                        |                         |                                                    |
|-----------------------|---------------|-----------|---------------|-----------------------|------------------------|-------------------------|----------------------------------------------------|
| RESULTS FOR 2023-2024 |               |           |               | RESULTS FOR 2023-2024 |                        |                         |                                                    |
| QUARTER               | NEW CLUB GOAL | NEW CLUBS | DROPPED CLUBS | QUARTER MEME          | BER GROWTH NET<br>GOAL | MEMBER GROWTH<br>ACTUAL | DROPPED<br>MEMBERS ACTUAL<br>(including transfers) |
| JULY/AUG/SEPT         | 1             | 0         | 0             | JULY/AUG/SEPT         | 35                     | 45                      | 24                                                 |
| OCT/NOV/DEC           | 0             | 0         | 0             | OCT/NOV/DEC           | 35                     | 0                       | 0                                                  |
| JAN/FEB/MAR           | 0             | 0         | 0             | JAN/FEB/MAR           | 35                     | 0                       | 0                                                  |
| APR/MAY/JUNE          | 1             | 0         | 0             | APR/MAY/JUNE          | 35                     | 0                       | 0                                                  |

## GOALS AND ACTUAL NEW CLUBS CUMULATIVE

JAN

FEB

MAR

APR

Results as of: 8/31/2023

| DROPPED CLUBS: 0 |    |
|------------------|----|
|                  |    |
| DROPPED MEMBERS  |    |
| DECEASED         | 4  |
| CLUB CANCELLED   | 0  |
| OTHER            | 20 |
| TOTAL            | 24 |
|                  |    |

AUG

SEPT

OCT

NOV

| 18 CLUBS OF 58 ADDED 1 OR<br>MORE NEW MEMBERS | GENDER DISTRIBUTION                         |                                                          |  |  |
|-----------------------------------------------|---------------------------------------------|----------------------------------------------------------|--|--|
| MORE NEW MEMBERS                              | MALE FEMALE NON BINARY PREFER NOT TO ANSWER | 1,425 (68.18%)<br>665 (31.82%)<br>0 (0.00%)<br>0 (0.00%) |  |  |
| CLICK HERE FOR CUMULATIVE MEMBERSHIP DATA     | TOTAL FAMILY UNIT MEMBERS                   | 486                                                      |  |  |
|                                               | FAMILY MEMBERS PAYING HAL                   |                                                          |  |  |

MAY

JUNE

JULY